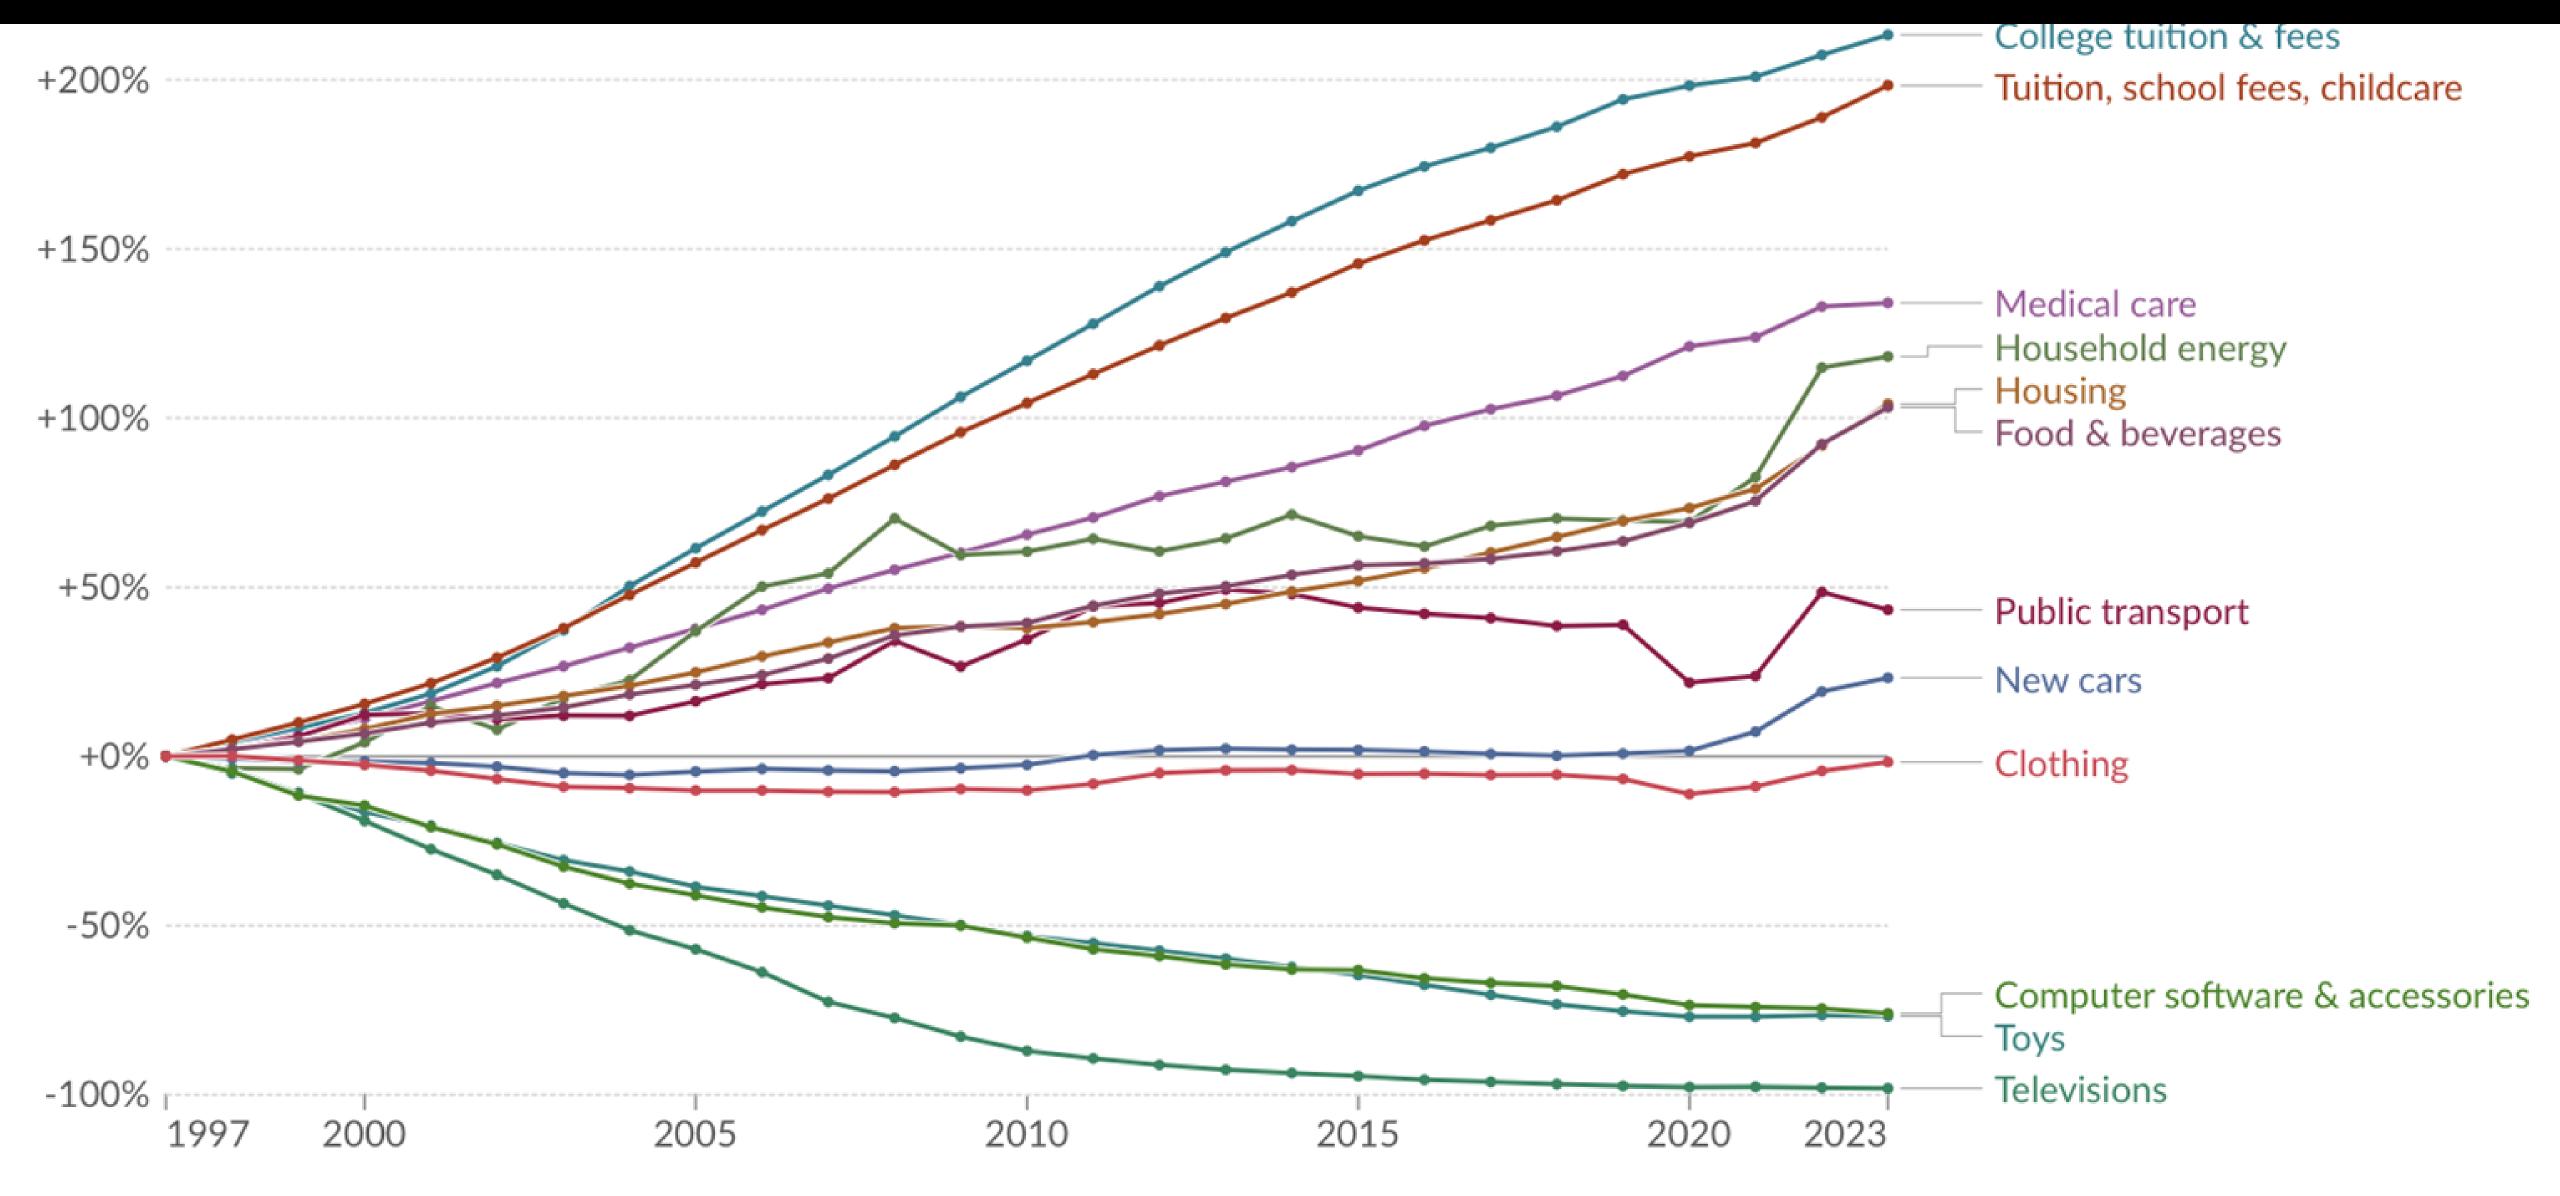

#### PRIORITIES

Data source: United States Bureau of Labor Statistics (BLS) - Learn more about this data

OurWorldInData.org/technological-change | CC BY

**Note:** Some services, such as medical care, are not adjusted for quality. When adjusted for quality, some treatments have decreased in price rather than increased.