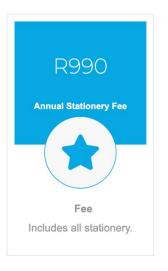

## **2025 High School Tuition & Fees**

R46 560

Annual 2025 tuition

Total Annual Tuition

R42 835 is the discounted tuition if paid by 31

December 2024

This fee covers classroom resources, workbooks and files but excludes consumable stationery such as pens, pencils and highlighters.