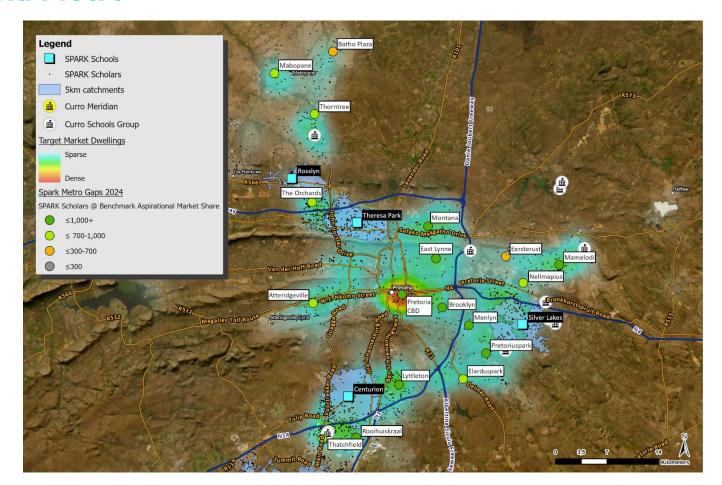

### **Pretoria Metro**

## **Pretoria Metro Targeted Distribution**

|          | GAP NAME       | TOTAL<br>DWLS | Historic<br>Target<br>Market<br>DWLs | Historic<br>Target<br>Market % | Core<br>Target<br>Market<br>DWLs | Core<br>Target<br>Market % | SPARK Scholars @<br>Benchmark Market<br>Share (8 TM DWLs) | SPARK Scholars @<br>Benchmark Market<br>Share (13 TM DWLs) | SPARK Scholars @<br>Benchmark Market<br>Share (18 TM DWLs) |
|----------|----------------|---------------|--------------------------------------|--------------------------------|----------------------------------|----------------------------|-----------------------------------------------------------|------------------------------------------------------------|------------------------------------------------------------|
|          | MENLYN         | 57 499        | 48 671                               | 85%                            | 39 566                           | 69%                        | 6 084                                                     | 3 744                                                      | 2 704                                                      |
|          | PRETORIA CBD   | 73 686        | 48 610                               | 66%                            | 11 620                           | 16%                        | 6 076                                                     | 3 739                                                      | 2 701                                                      |
|          | BROOKLYN       | 35 961        | 28 421                               | 79%                            | 13 053                           | <mark>3</mark> 6%          | 3 553                                                     | 2 186                                                      | 1 579                                                      |
|          | PRETORIUSPARK  | 32 656        | 27 697                               | 85%                            | 22 661                           | 69%                        | 3 462                                                     | 2 131                                                      | 1 539                                                      |
|          | ROOIHUISKRAAL  | 26 439        | 21 743                               | 82%                            | 18 788                           | 71%                        | 2 718                                                     | 1 673                                                      | 1 208                                                      |
|          | LYTTLETON      | 24 186        | 21 726                               | 90%                            | 12 941                           | 54%                        | 2 716                                                     | 1 671                                                      | 1 207                                                      |
|          | EAST LYNNE     | 25 002        | 21 594                               | 86%                            | 14 283                           | 57%                        | 2 699                                                     | 1 661                                                      | 1 200                                                      |
| ₹        | MONTANA        | 22 389        | 20 768                               | 93%                            | 17 852                           | 80%                        | 2 596                                                     | 1 598                                                      | 1 154                                                      |
| PRETORIA | MAMELODI       | 138 867       | 19 114                               | 14%                            | 7 878                            | 6%                         | 2 389                                                     | 1 470                                                      | 1 062                                                      |
|          | ATTERIDGEVILLE | 35 923        | 16 133                               | 45%                            | 4 855                            | 14%                        | 2 017                                                     | 1 241                                                      | 896                                                        |
| P.       | THATCHFIELD    | 39 679        | 15 807                               | 40%                            | 10 896                           | 27%                        | 1 976                                                     | 1 216                                                      | 878                                                        |
|          | NELLMAPIUS     | 74 764        | 15 489                               | 21%                            | 9 480                            | 13%                        | 1 936                                                     | 1 191                                                      | 861                                                        |
|          | ELARDUSPARK    | 17 385        | 14 949                               | 86%                            | 11 113                           | 64%                        | 1 869                                                     | 1 150                                                      | 831                                                        |
|          | THE ORCHARDS   | 15 523        | 14 737                               | 95%                            | 9 022                            | 58%                        | 1 842                                                     | 1 134                                                      | 819                                                        |
|          | THORNTREE      | 33 581        | 13 783                               | 41%                            | 3 506                            | 10%                        | 1 723                                                     | 1 060                                                      | 766                                                        |
|          | MABOPANE       | 53 337        | 12 484                               | 23%                            | 4 082                            | 8%                         | 1 561                                                     | 960                                                        | 694                                                        |
|          | EERSTERUST     | 49 367        | 10 501                               | 21%                            | 4 935                            | 10%                        | 1 313                                                     | 808                                                        | 583                                                        |
|          | BATHO PLAZA    | 50 665        | 9 5 1 4                              | 19%                            | 3 632                            | 7%                         | 1 189                                                     | 732                                                        | 529                                                        |