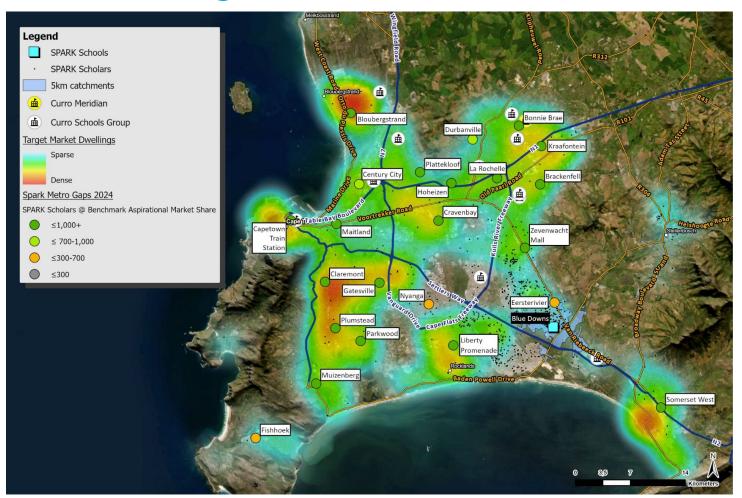

## **Cape Town Metro Targeted Distribution**

## **Cape Town Metro Targeted Distribution**

|      | GAP NAME               | TOTAL<br>DWLS | Historic<br>Target<br>Market<br>DWLs | Historic<br>Target<br>Market % | Core<br>Target<br>Market<br>DWLs | Core<br>Target<br>Market % | SPARK Scholars @<br>Benchmark Market<br>Share (8 TM DWLs) | SPARK Scholars @<br>Benchmark Market<br>Share (13 TM DWLs) |       |
|------|------------------------|---------------|--------------------------------------|--------------------------------|----------------------------------|----------------------------|-----------------------------------------------------------|------------------------------------------------------------|-------|
|      | PLUMSTEAD              | 84 692        | 66 534                               | 79%                            | 59 236                           | 70%                        | 8 317                                                     | 5 118                                                      | 3 696 |
|      | PLATTEKLOOF            | 56 312        | 47 615                               | 85%                            | 43 770                           | 78%                        | 5 952                                                     | 3 663                                                      | 2 645 |
|      | CLAREMONT              | 39 803        | 36 918                               | 93%                            | 36 336                           | 91%                        | 4 615                                                     | 2 840                                                      | 2 051 |
|      | KRAAFONTEIN            | 63 402        | 36 053                               | 57%                            | 27 265                           | 43%                        | 4 507                                                     | 2 773                                                      | 2 003 |
|      | GATESVILLE             | 63 597        | 34 248                               | 54%                            | 20 091                           | 32%                        | 4 281                                                     | 2 634                                                      | 1 903 |
|      | BLOUBERGSTRAND         | 34 441        | 32 416                               | 94%                            | 29 812                           | 87%                        | 4 052                                                     | 2 494                                                      | 1 801 |
|      | LA ROCHELLE            | 33 387        | 30 430                               | 91%                            | 29 271                           | 88%                        | 3 804                                                     | 2 341                                                      | 1 691 |
| z    | LIBERTY PROMENADE      | 79 432        | 29 600                               | <b>3</b> 7%                    | 6 046                            | 8%                         | 3 700                                                     | 2 277                                                      | 1 644 |
| TOWN | CRAVENBAY              | 38 969        | 26 679                               | 68%                            | 21 699                           | <del>56</del> %            | 3 335                                                     | 2 052                                                      | 1 482 |
| 2    | PARKWOOD               | 38 892        | 26 070                               | 67%                            | 21 429                           | 55%                        | 3 259                                                     | 2 005                                                      | 1 448 |
| CAPE | BONNIE BRAE            | 28 414        | 25 399                               | 89%                            | 24 865                           | 88%                        | 3 175                                                     | 1 954                                                      | 1 411 |
| ₹    | SOMERSET WEST          | 58 402        | 25 210                               | 43%                            | 18 686                           | 32%                        | 3 151                                                     | 1 939                                                      | 1 401 |
| l A  | HOHEIZEN               | 30 431        | 25 093                               | 82%                            | 23 843                           | 78%                        | 3 137                                                     | 1 930                                                      | 1 394 |
| OF   | MAITLAND               | 24 415        | 23 260                               | 95%                            | 18 540                           | 76%                        | 2 908                                                     | 1 789                                                      | 1 292 |
| CITY | CAPETOWN TRAIN STATION | 27 513        | 23 130                               | 84%                            | 22 266                           | 81%                        | 2 891                                                     | 1 779                                                      | 1 285 |
| O    | MUIZENBERG             | 39 184        | 20 520                               | 52 <mark>%</mark>              | 17 164                           | 44%                        | 2 565                                                     | 1 578                                                      | 1 140 |
|      | BRACKENFELL            | 20 450        | 18 664                               | 91%                            | 17 042                           | 83%                        | 2 333                                                     | 1 436                                                      | 1 037 |
|      | ZEVENWACHT MALL        | 30 203        | 18 046                               | 60%                            | 13 774                           | 46%                        | 2 256                                                     | 1 388                                                      | 1 003 |
|      | DURBANVILLE            | 21 721        | 16 526                               | 76%                            | 16 339                           | 75%                        | 2 066                                                     | 1 271                                                      | 918   |
|      | CENTURY CITY           | 20 014        | 14 913                               | 75%                            | 10 886                           | 54%                        | 1 864                                                     | 1 147                                                      | 829   |
|      | NYANGA                 | 147 555       | 11 424                               | 8%                             | 2 702                            | 2%                         | 1 428                                                     | 879                                                        | 635   |
|      | EERSTERIVIER           | 29 786        | 10 910                               | 37%                            | 4 143                            | 14%                        | 1 364                                                     | 839                                                        | 606   |
|      | FISHHOEK               | 11 280        | 6 262                                | 56%                            | 6 226                            | 55%                        | 783                                                       | 482                                                        | 348   |