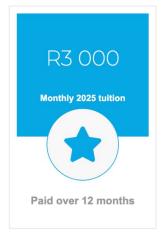

## **2025 Primary School Tuition & Fees**

R36 000

Annual 2025 tuition

Total Annual Tuition

R33 120 is the discounted

tuition if paid by 31

December 2024