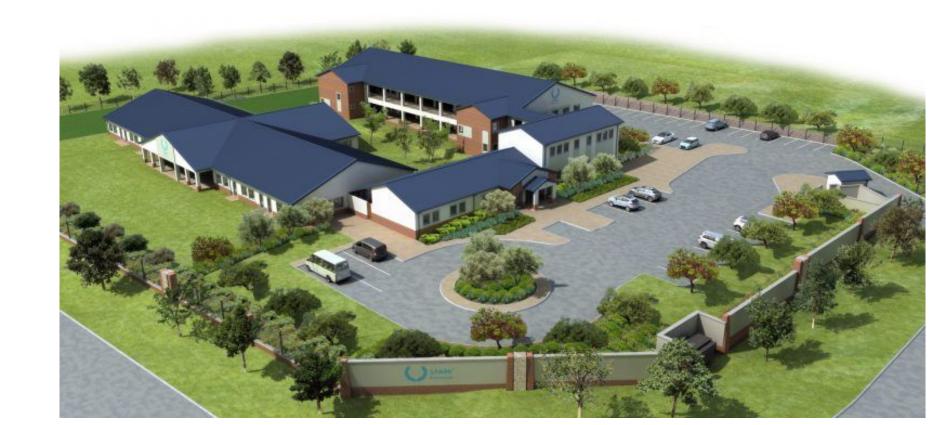

|
|      | FISHHOEK               | 11 280        | 6 262                                | 56%                            | 6 226                            | 55%                        | 783                                                       | 482                                                        | 348   |

#### Ideal property requirements

#### **Primary school**

- 10 000 m<sup>2</sup> land size
- 3 200 m² under roof
- 2 000 m² parking
- 2 000 m² space for astro and lunch areas
- The rest is for landscaping, open areas and circulation

#### **High school**

- 15 000 m<sup>2</sup> land size
- 4 000 m<sup>2</sup> under roof
- 2 000 m² parking
- 2 000 m² space for astro and lunch areas
- The rest is for landscaping, open areas and circulation

## **Greenfield Property Design**



## **Greenfield Property Design**



## **Brownfield Property Design**



## **Brownfield Property Design**



## **Examples of Brownfield sites**

- Commercial mixed use
- Commercial Office Park
- Film recording studio
- Night club
- Old age home
- Primary Education
- Secondary Education
- Shopping centre
- Tertiary Education



## **Property design**

#### **Key Design considerations**

- Scholar safety
- Conduciveness to learning
- Traffic flow and volume management
- Maintenance time and costs
- Air flow and heat efficiency (cold & hot)
- Electricity and water backup solutions
- Site security and monitoring
- Full school design and layout established at vetting stage



## **Key challenges**

- Sourcing of suitable and affordable properties
- Municipal timelines and delays hinder the