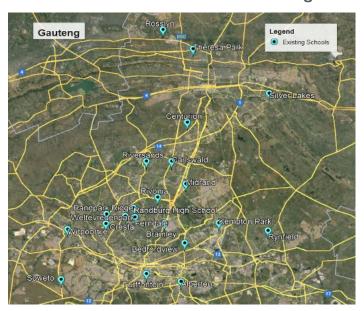

#### **SPARK School locations in Gauteng**

#### **SPARK School locations in Western Cape**

SPARK is currently the largest privately held primary and secondary education provider in South Africa.

Since opening SPARK Ferndale in 2013, SPARK has expanded to operating 20 primary schools and 4 high schools in Gauteng and 1 primary school and 1 high school in the Western Cape. SPARK currently serves over 15,500 families in 2024 and employs over 1500 employees.