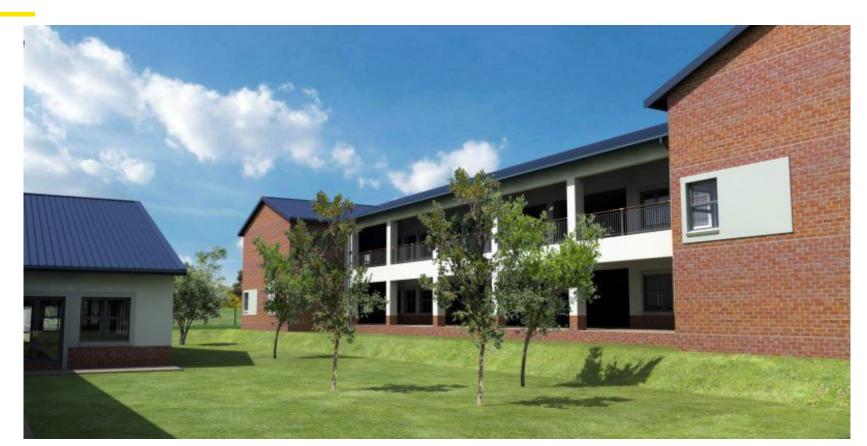

| 11 280        | 6 262                                | 56%                            | 6 226                            | 55%                        | 783                                                       | 482                                                        | 348   |

#### Ideal property requirements

#### **Primary school**

- 10 000 m<sup>2</sup> land size
- 3 200 m² under roof
- 2 000 m² parking
- 2 000 m² space for astro and lunch areas
- The rest is for landscaping, open areas and circulation

#### **High school**

- 15 000 m<sup>2</sup> land size
- 4 000 m<sup>2</sup> under roof
- 2 000 m² parking
- 2 000 m² space for astro and lunch areas
- The rest is for landscaping, open areas and circulation

## **Greenfield Property Design**



## **Greenfield Property Design**



## **Brownfield Property Design**



## **Brownfield Property Design**



## **Examples of Brownfield sites**

- Commercial mixed use
- Commercial Office Park
- Film recording studio
- Night club
- Old age home
- Primary Education
- Secondary Education
- Shopping centre
- Tertiary Education



## **Property design**

#### **Key Design considerations**

- Scholar safety
- Conduciveness to learning
- Traffic flow and volume management
- Maintenance time and costs
- Air flow and heat efficiency (cold & hot)
- Electricity and water backup solutions
- Site security and monitoring
- Full school design and layout established at vetting stage



## **Key challenges**

- Sourcing of suitable and affordable properties
- Municipal timelines and delays hinder the opening of new sites with all requir