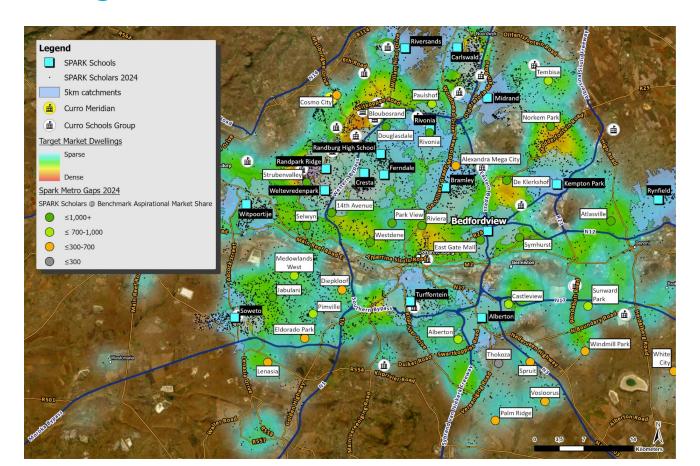

## **Johannesburg Metro**

## **Johannesburg Metro Targeted Distribution**

|              | GAP NAME            | TOTAL<br>DWLS | Historic<br>Target<br>Market<br>DWLs | Historic<br>Target<br>Market % | Core<br>Target<br>Market<br>DWLs | Core<br>Target<br>Market % | SPARK Scholars @<br>Benchmark Market<br>Share (8 TM DWLs) | SPARK Scholars @<br>Benchmark Market<br>Share (13 TM DWLs) | SPARK Scholars @<br>Benchmark Market<br>Share (18 TM DWLs) |
|--------------|---------------------|---------------|--------------------------------------|--------------------------------|----------------------------------|----------------------------|-----------------------------------------------------------|------------------------------------------------------------|------------------------------------------------------------|
|              | PARK VIEW           | 126 448       | 63 552                               | 50 <sup>%</sup>                | 45 172                           | 36%                        | 7 944                                                     | 4 889                                                      | 3 531                                                      |
|              | BLOUBOSRAND         | 60 687        | 47 001                               | 77%                            | 44 379                           | 73%                        | 5 875                                                     | 3 615                                                      | 2 611                                                      |
|              | STRUBENVALLEY       | 54 813        | 44 135                               | 81%                            | 35 824                           | 65%                        | 5 517                                                     | 3 395                                                      | 2 452                                                      |
|              | JABULANI            | 259 588       | 38 617                               | 15%                            | 9 677                            | 4%                         | 4 827                                                     | 2 971                                                      | 2 145                                                      |
|              | WESTDENE            | 32 767        | 30 173                               | 92%                            | 25 838                           | 79%                        | 3 772                                                     | 2 321                                                      | 1 676                                                      |
| RG           | RIVONIA             | 41 271        | 29 515                               | 72%                            | 29 438                           | 71%                        | 3 689                                                     | 2 270                                                      | 1 640                                                      |
| <u> </u>     | RIVIERA             | 70 785        | 26 005                               | 37%                            | 18 833                           | 27%                        | 3 251                                                     | 2 000                                                      | 1 445                                                      |
| JOHANNESBURG | 14TH AVENUE         | 25 668        | 22 096                               | 86%                            | 20 051                           | 78%                        | 2 762                                                     | 1 700                                                      | 1 228                                                      |
|              | SELWYN              | 26 439        | 21 743                               | 82%                            | 18 788                           | 71%                        | 2 718                                                     | 1 673                                                      | 1 208                                                      |
| A            | DOUGLASDALE         | 27 431        | 20 695                               | 75%                            | 20 336                           | 74%                        | 2 587                                                     | 1 592                                                      | 1 150                                                      |
| <del> </del> | DE KLERKSHOF        | 19 677        | 18 519                               | 94%                            | 13 758                           | 70%                        | 2 315                                                     | 1 425                                                      | 1 029                                                      |
|              | MEDOWLANDS WEST     | 121 749       | 16 405                               | 13%                            | 3 773                            | 3%                         | 2 051                                                     | 1 262                                                      | 911                                                        |
| 유            | PAULSHOF            | 17 786        | 14 246                               | 80%                            | 14 169                           | 80%                        | 1 781                                                     | 1 096                                                      | 791                                                        |
| CIITY        | PIMVILLE            | 91 017        | 12 130                               | 13%                            | 3 726                            | 4%                         | 1 516                                                     | 933                                                        | 674                                                        |
| 5            | ALEXANDRA MEGA CITY | 79 859        | 11 543                               | 14%                            | 8 0 1 6                          | 10%                        | 1 443                                                     | 888                                                        | 641                                                        |
|              | RANT EN DAL         | 19 529        | 9 892                                | <b>51</b> %                    | 7 568                            | <mark>3</mark> 9%          | 1 237                                                     | 761                                                        | 550                                                        |
|              | COSMO CITY          | 31 654        | 9 754                                | 31%                            | 4 479                            | 14%                        | 1 219                                                     | 750                                                        | 542                                                        |
|              | LENASIA             | 19 246        | 9 727                                | <b>51</b> %                    | 6 873                            | 36%                        | 1 216                                                     | 748                                                        | 540                                                        |
|              | ELDORADO PARK       | 51 272        | 9 445                                | 18%                            | 3 272                            | 6%                         | 1 181                                                     | 727                                                        | 525                                                        |
|              | DIEPKLOOF           | 68 512        | 8 273                                | 12%                            | 2 394                            | 3%                         | 1 034                                                     | 636                                                        | 460                                                        |