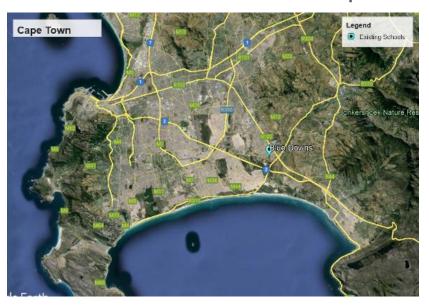

#### **SPARK School locations in Western Cape**

SPARK is currently the largest privately held primary and secondary education provider in South Africa.

Since opening SPARK Ferndale in 2013, SPARK has expanded to operating 20 primary schools and 4 high schools in Gauteng and 1 primary school and 1 high school in the Western Cape. SPARK currently serves over 15,500 families in 2024 and employs over 1500 employees.