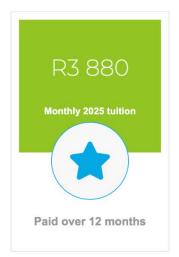

## **2025 Primary School Tuition & Fees**

R36 000

Annual 2025 tuition

Total Annual Tuition

R33 120 is the discounted

tuition if paid by 31

December 2024