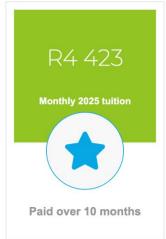

## **2025 High School Tuition & Fees**

R46 560

Annual 2025 tuition

Total Annual Tuition

R42 835 is the discounted tuition if paid by 31

December 2024

This fee covers classroom resources, workbooks and files but excludes consumable stationery such as pens, pencils and highlighters.