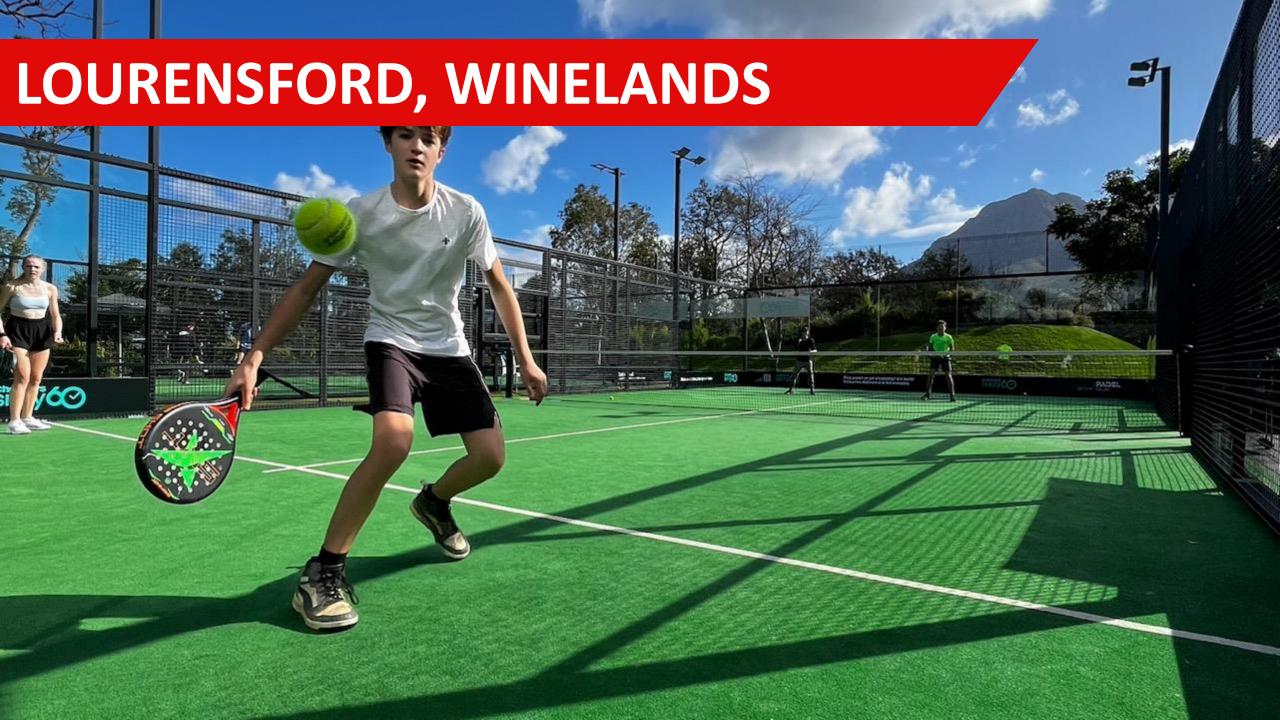

### WHAT IS PADEL?

Padel is a dynamic sport that takes the best parts of tennis and squash and creates something more – More fun, more action, more social.

Padel is a doubles or singles game played on an astro turf court that is 20 metres x 10 metres (doubles court) or 20 metres x 6 metres (singles court) and enclosed on all sides by walls. The walls enable players to play shots off the glass as long as the ball has only bounced once.

### PADEL IN SOUTH AFRICA

- With 25 million players across 90 countries worldwide, padel is becoming one of the fastest-growing sports in South Africa
- Introduced to SA in late 2020, the sport already boasts more than 100 000 players nationwide through the Playtomic platform
- There are currently 400 courts in SA, with a capacity for 2 500
- Padel clubs now open in virtually all major cities and towns
- Vibrant tournament/league scene with significant prize money
- South Africa has hosted a leg of the global A1 Padel Tour since 2021