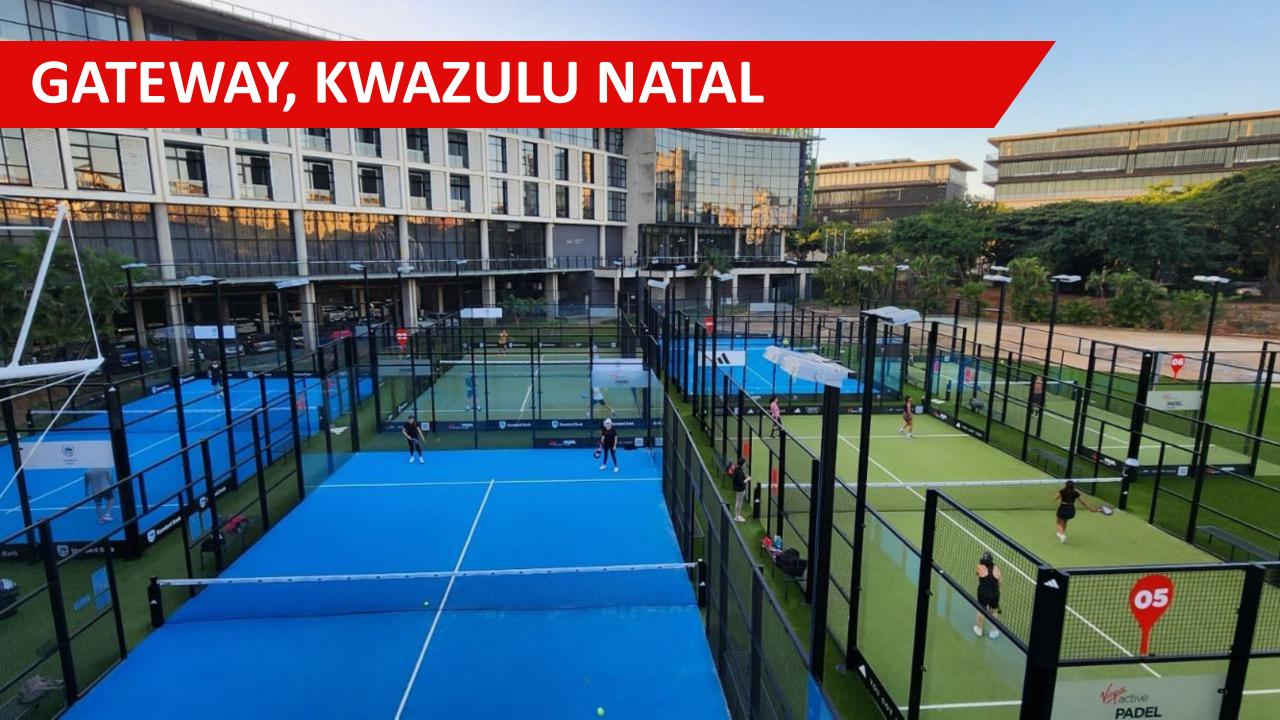

# LANDLORD BENEFITS

- Over 35 000 players per month across 13 current clubs
- Over 500 000 players to play at our clubs in 2024
- 125 000 matches expected at Virgin Active Padel Clubs in 2024
- Over 5000 events at Virgin Active Padel Clubs in 2024
- High visibility sites (visible from. High traffic roads, shopping malls etc)
- Over 2000 additional gym visitors per day at each Virgin Active gym venue (Point, Old Ed's, Gateway, Bedfordview, George, Centurion, Lonehill)
- Newsletter database numbers: Over 30000 Newsletter database subscribers
- Over 10 000 followers on Social media.
- Demographic split: 60/40 male/female