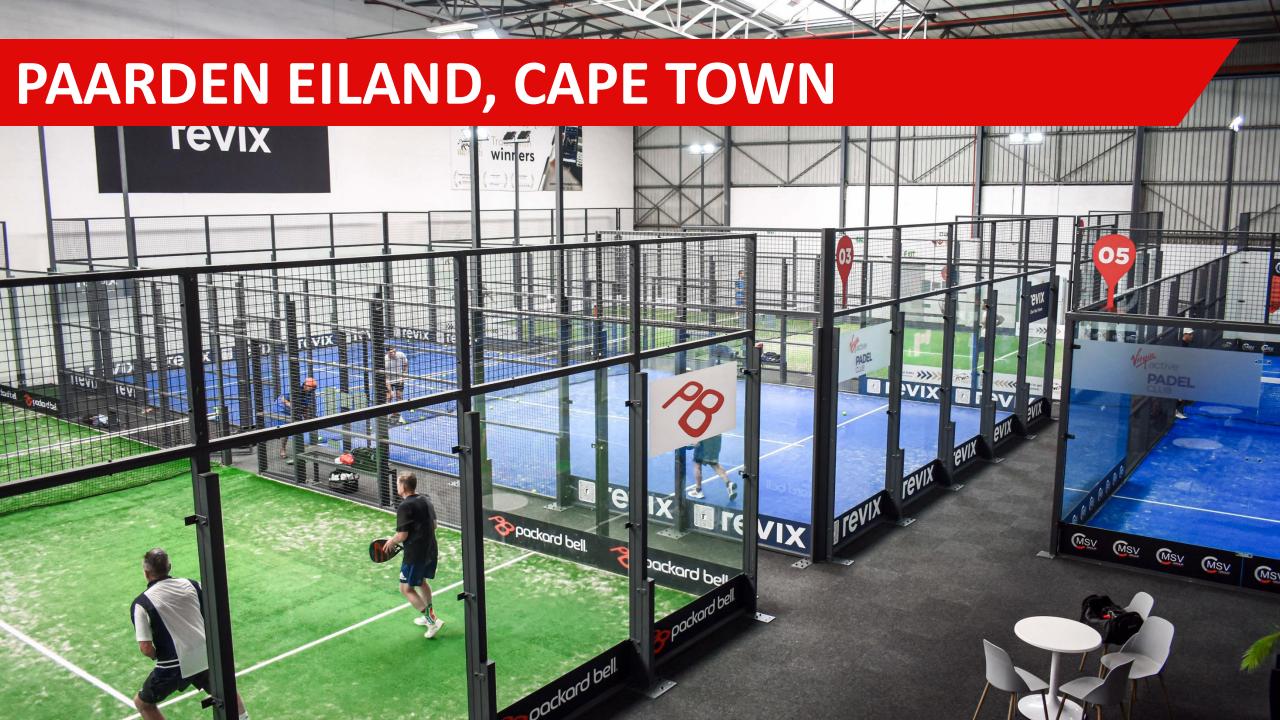

### PADEL IN SOUTH AFRICA

- With 25 million players across 90 countries worldwide, padel is becoming one of the fastest-growing sports in South Africa
- Introduced to SA in late 2020, the sport already boasts more than 100 000 players nationwide through the Playtomic platform
- There are currently 400 courts in SA, with a capacity for 2 500
- Padel clubs now open in virtually all major cities and towns
- Vibrant tournament/league scene with significant prize money
- South Africa has hosted a leg of the global A1 Padel Tour since 2021

# LANDLORD BENEFITS

- Over 35 000 players per month across 13 current clubs
- Over 500 000 players to play at our clubs in 2024
- 125 000 matches expected at Virgin Active Padel Clubs in 2024
- Over 5000 events at Virgin Active Padel Clubs in 2024
- High visibility sites (visible from. High traffic roads, shopping malls etc)
- Over 2000 additional gym visitors per day at each Virgin Active gym venue (Point, Old Ed's, Gateway, Bedfordview, George, Centurion, Lonehill)
- Newsletter database numbers: Over 30000 Newsletter database subscribers
- Over 10 000 followers on Social media.
- Demographic split: 60/40 male/female