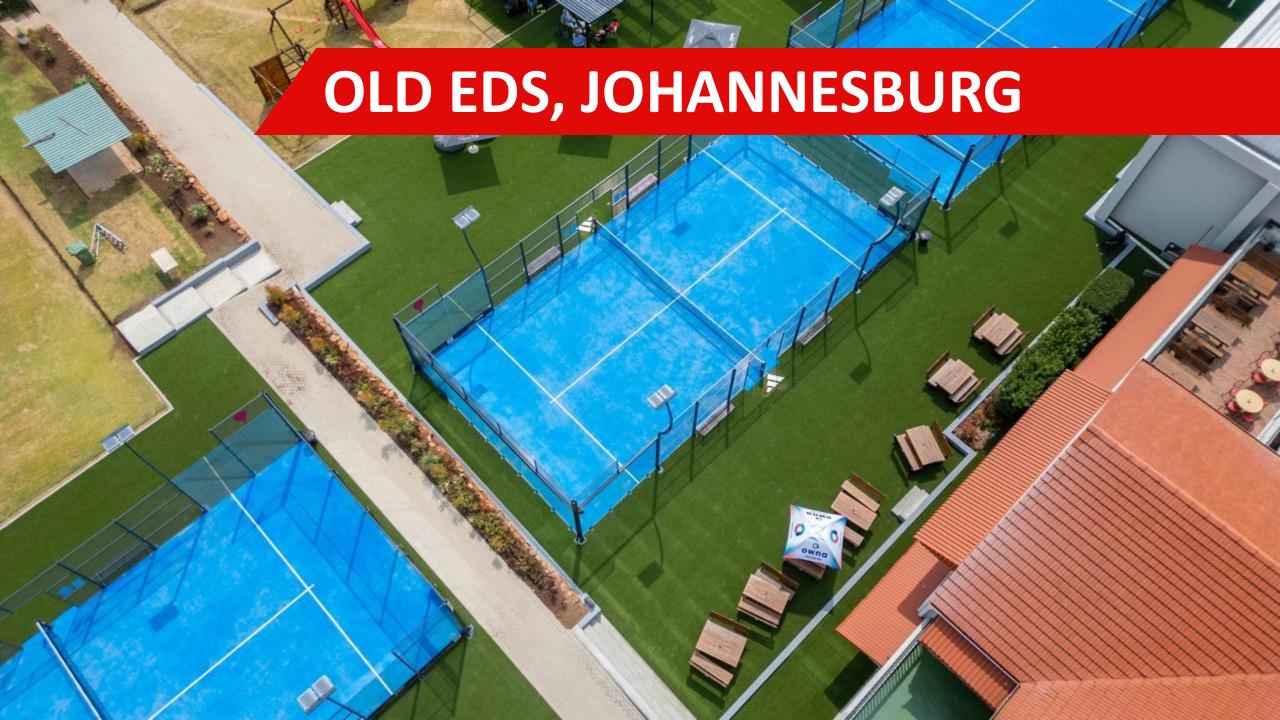

# LANDLORD BENEFITS

- Over 35 000 players per month across 13 current clubs
- Over 500 000 players to play at our clubs in 2024
- 125 000 matches expected at Virgin Active Padel Clubs in 2024
- Over 5000 events at Virgin Active Padel Clubs in 2024
- High visibility sites (visible from. High traffic roads, shopping malls etc)
- Over 2000 additional gym visitors per day at each Virgin Active gym venue (Point, Old Ed's, Gateway, Bedfordview, George, Centurion, Lonehill)
- Newsletter database numbers: Over 30000 Newsletter database subscribers
- Over 10 000 followers on Social media.
- Demographic split: 60/40 male/female