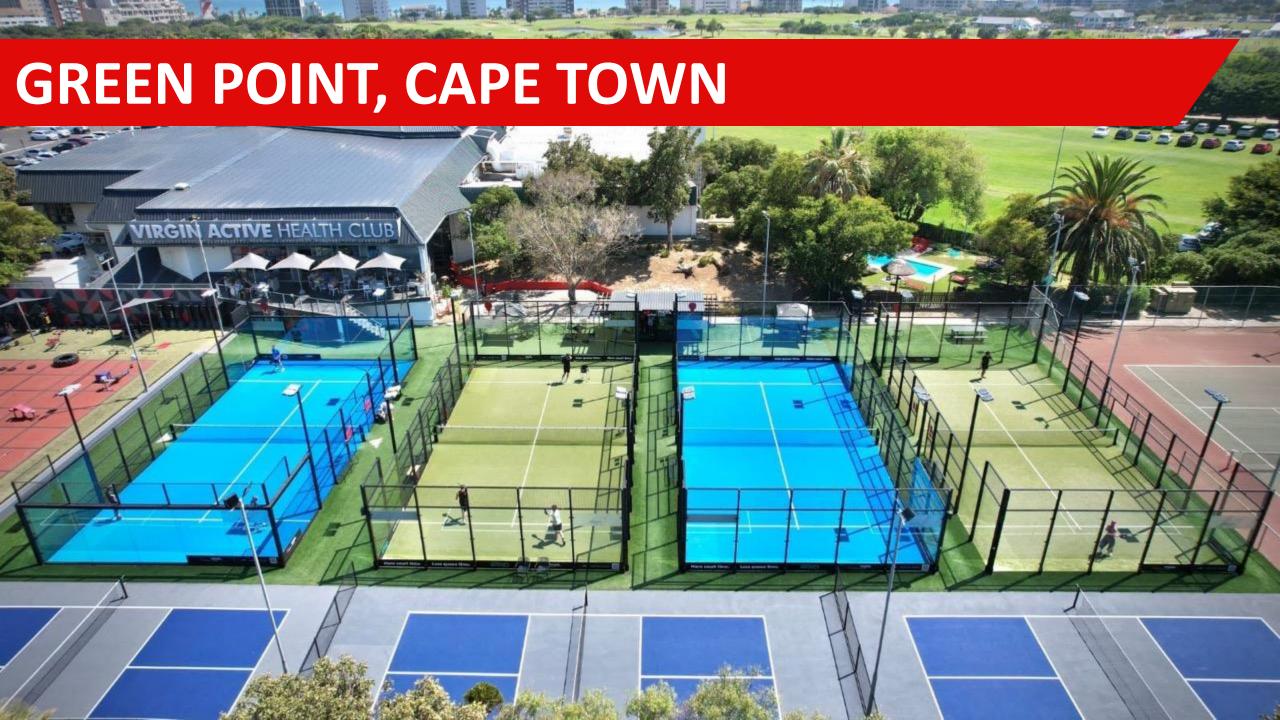

# LANDLORD BENEFITS

- Over 35 000 players per month across 13 current clubs
- Over 500 000 players to play at our clubs in 2024
- 125 000 matches expected at Virgin Active Padel Clubs in 2024
- Over 5000 events at Virgin Active Padel Clubs in 2024
- High visibility sites (visible from. High traffic roads, shopping malls etc)
- Over 2000 additional gym visitors per day at each Virgin Active gym venue (Point, Old Ed's, Gateway, Bedfordview, George, Centurion, Lonehill)
- Newsletter database numbers: Over 30000 Newsletter database subscribers
- Over 10 000 followers on Social media.
- Demographic split: 60/40 male/female

### **LOCAL VENUES:**

- -CENTURION, PTA (4 Court Club)
- -GEORGE, WC (3 Court Club)
- -LONEHILL (4 Court indoor club)
- -GREEN POINT BOWLS CLUB, CPT (4 Court Club)
- -KENILWORTH, CPT (3 Court Club)