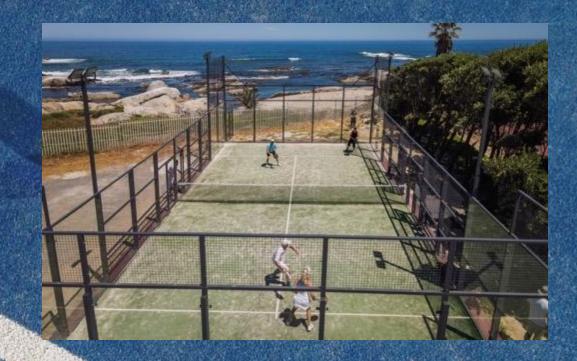

### WHAT IS PADEL?

Padel is a dynamic sport that takes the best parts of tennis and squash and creates something more – More fun, more action, more social.

Padel is a doubles or singles game played on an astro turf court that is 20 metres x 10 metres (doubles court) or 20 metres x 6 metres (singles court) and enclosed on all sides by walls. The walls enable players to play shots off the glass as long as the ball has only bounced once.

Courts can be situated either indoors or outdoors.